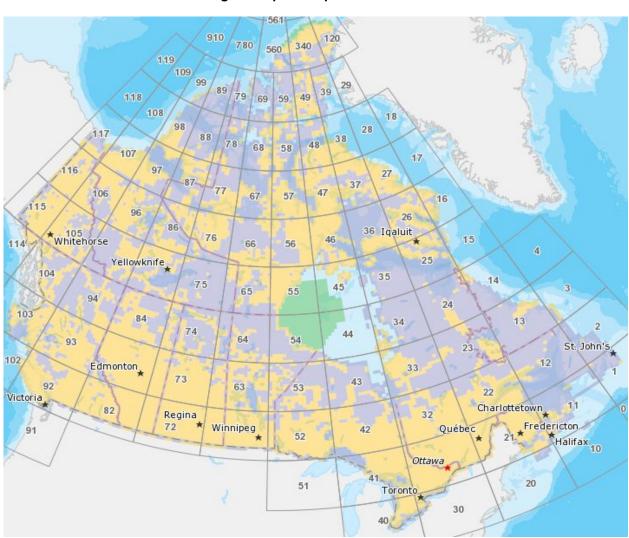

#### **COVERAGE OF TOPORAMA PRODUCT**

A total of 15,313 datasets is part of the edition 9.0 of Toporama product where 412 are new datasets, and 12,942 datasets are modified or corrected.

#### Coverage of Toporama product - Edition 9.0

### Legend

- New (412 datasets)
- Identical/unchanged (2,371 datasets)
- Modified/corrected (12,942 datasets)