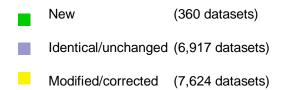

### **COVERAGE OF TOPORAMA PRODUCT**

A total of 14,901 datasets is part of the edition 8.0 of Toporama product where 360 are new datasets, and 7,624 datasets are modified or corrected.

#### Legend