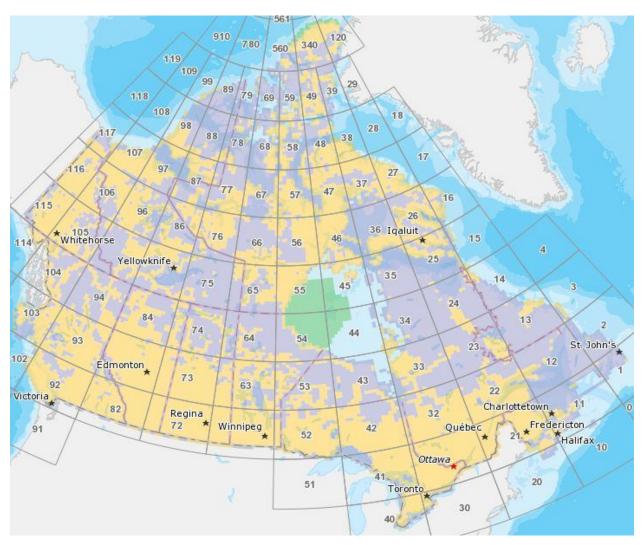

### **COVERAGE OF TOPORAMA PRODUCT**

A total of 14,901 datasets is part of the edition 8.0 of Toporama product where 360 are new datasets, and 7,624 datasets are modified or corrected.

#### Coverage of Toporama product – Edition 8.0