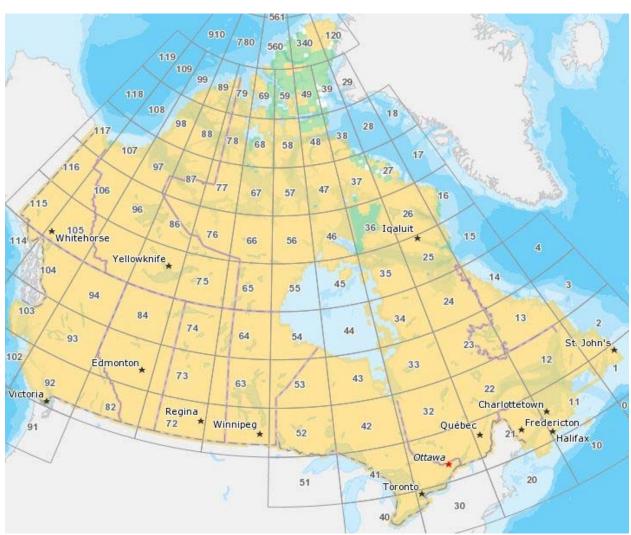

#### **COVERAGE OF TOPORAMA PRODUCT**

A total of 14 4850 datasets is part of the edition 6.0 of Toporama product where 590 are new, and 13 895 are modified or corrected.

### Coverage of Toporama product – Edition 6.0

#### Legend

- New (590 datasets)
- Identical/unchanged (no datasets)
- Modified/corrected (13 895 datasets)