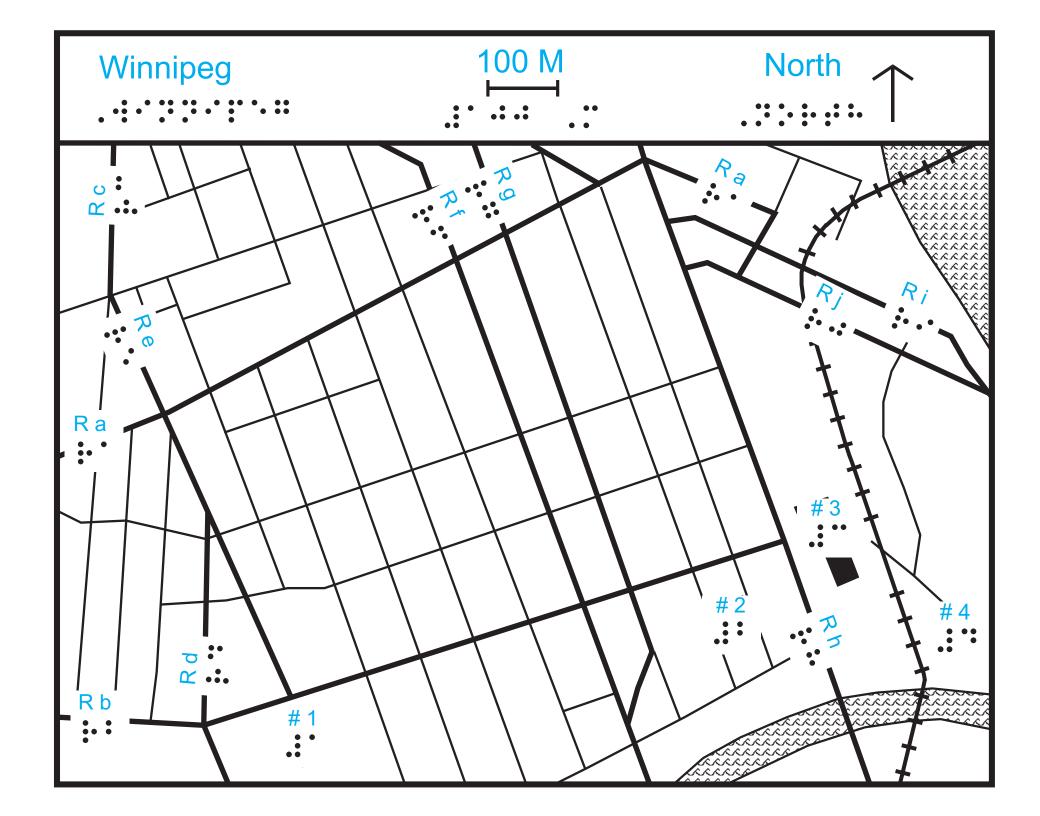

## Legend for Tactile Core / Tourist Maps

The following Tactile Map has been drawn with the aid of a legend using identifiers for all main roads, highways, and points of interest. To keep Braille and type to a minimum in size, identifiers beginning with the letter "R" are used for main roads and highways followed by sequential letters. The # sign followed by sequential numbers will identify points of interest.

## **Legend for Roads**

|   | • | • | •• | • | •• | •• | •• | • | •  |   | •  | • | • | •• | • |
|---|---|---|----|---|----|----|----|---|----|---|----|---|---|----|---|
|   | • | • | •• | • | •  | •  | •  | • | •• |   | •• | • |   | •  | • |
| • | • |   |    |   | •  |    |    | • | •  | • | ٠  | ٠ |   |    | • |

## Legend for Roads

## **Legend for Points of Interest**

| # 1 | Manitoba Legislative Building | • • • • • • • • • |
|-----|-------------------------------|-------------------|
| #2  | Crystal Casino                | • •• • • • •      |
|     |                               |                   |
| # 3 | VIA Rail Station              |                   |
|     | The Forks Market              |                   |