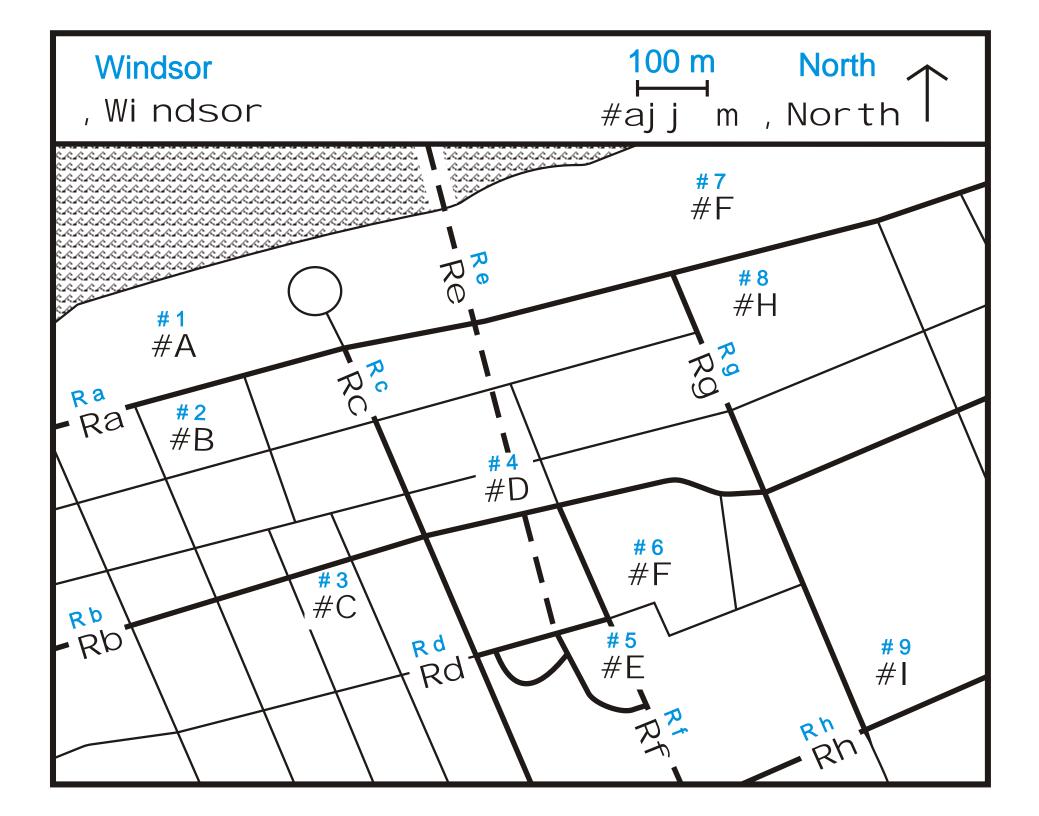

## Legend for Tactile Core / Tourist Maps

The following tactile map has been drawn with the aid of a legend using identifiers for all main roads, highways, and points of interest. To keep Braille and type to a minimum in size, identifiers beginning with the letter "R" are used for main roads and highways followed by sequential letters. The # sign followed by sequential numbers will identify points of interest.

, Legend for , tactile , core /, tourist
, maps

The following Tactile Map has been drawn with the aid of a legend using identifiers for all main roads1 highways1 and points of interest4, To keep, Braille and type to a minimum in size1 identifiers beginning with the letter 8RO are used for main roads and highways followed by sequential letters4, The # sign followed by sequential numbers will identify points of interest4

## **Legend for Roads**

, Legend for , roads R a Riverside Ra, Riverside R b University Rb , Uni versi ty R c Ouellette Rc , Ouellette R d Park Rd , Park R e Detroit Windsor Tunnel Re , Detroit , Windsor , Tunnel R f Goyeau Rf , Goyeau R g Wyandotte Rg , Wyandotte R h McDougall Rh , Mc, Dougal I

## **Legend for Points of Interest**

, Legend for , points of , interest

```
# 1 Dieppe Park
#a , Di eppe , Park
# 2 Windsor's Community Museum
#b , Windsor, 8s , Community , Museum
# 3 Capital Theatre & Arts Centre
#c , Capital , Theatre and , Arts , Centre
# 4 Greyhound Bus Terminal
#d , Greyhound , Bus , Termi nal
# 5 Tunnel Entrance
#e , Tunnel , Entrance
# 6 City Hall / Ontario Travel Information
#f , City , Hall /
, Ontario , Travel , Information
# 7 Riverfront Festival Plaza
#g , Ri verfront , Festi val , Pl aza
```

## **Legend for Points of Interest**

, Legend for , points of , interest

```
#8 Casino Windsor

#h , Casi no , Wi ndsor

#9 Windsor Arena

#i , Wi ndsor , Arena
```