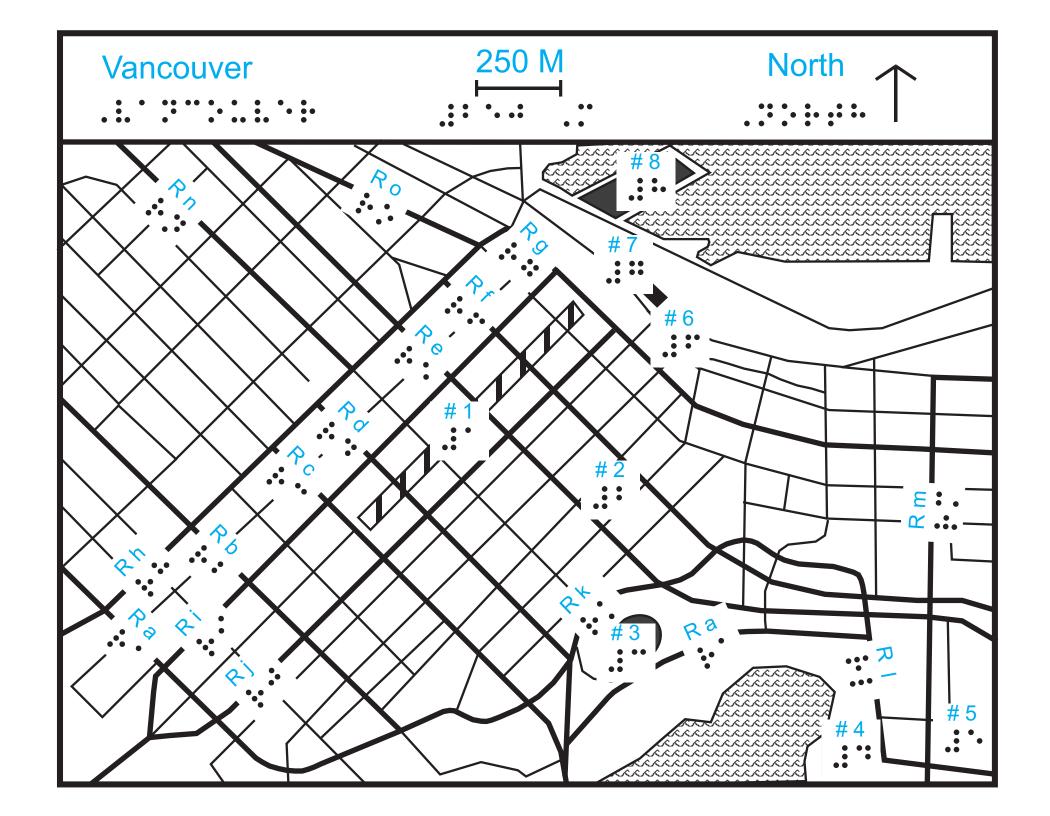

## Legend for Tactile Core / Tourist Maps

The following Tactile Map has been drawn with the aid of a legend using identifiers for all main roads, highways, and points of interest. To keep Braille and type to a minimum in size, identifiers beginning with the letter "R" are used for main roads and highways followed by sequential letters. The # sign followed by sequential numbers will identify points of interest.

## **Legend for Roads**

```
Ra
 Pacific
Rb
  Davie
Nelson
Rc
Rd
  Smithe
R e Georgia
R f
  Dunsmuir
R g Hastings
 Rh
  Burrard
```

## **Legend for Roads**

```
R i Howe
R j Seymour
R k Expo
R I Quebec
R m Main
R n Robson
R o Pender
```

## **Legend for Points of Interest**

```
# 1 Granville Mall
# 2 Queen Elizabeth Theatre
# 3 B.C. Place Stadium
#4 Science World
# 5 Pacific Central Station
# 6 Gastown Steam Clock
#7 Waterfront Centre
#8 Canada Place
```