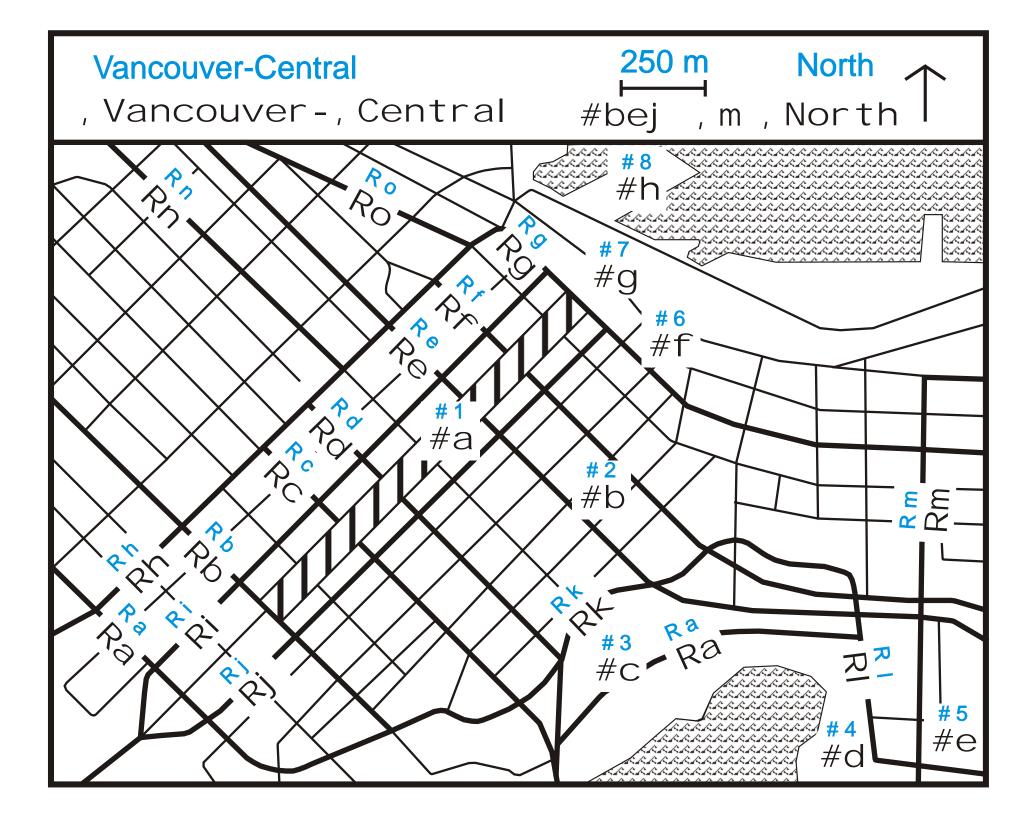

#### Legend for Tactile Core / Tourist Maps

The following tactile map has been drawn with the aid of a legend using identifiers for all main roads, highways, and points of interest. To keep Braille and type to a minimum in size, identifiers beginning with the letter "R" are used for main roads and highways followed by sequential letters. The # sign followed by sequential numbers will identify points of interest.

,Legend for ,tactile ,core /,tourist , maps

, The following tactile map has been drawn with the aid of a legend using identifiers for all main roads1 highways1 and points of interest4 , To keep , Braille and type to a minimum in size1 identifiers beginning with the letter 8RO are used for main roads and highways followed by sequential letters4 , The # sign followed by sequential numbers will identify points of interest4

## **Legend for Roads**

, Legend for , roads

- Ra Pacific Ra , pacific
- Rb Davie Rb , davi e
- Rc Nelson Rc , nel son
- Rd Smithe Rd , smithe
- Re Georgia Re , georgia
- Rf Dunsmuir Rf , dunsmui r
- Rg Hastings Rg , hastings

Rh Burrard Rh , burrard

### **Legend for Roads**

, Legend for , roads

- R i Howe
- ri , howe
- R j Seymour
- rj , seymour
- R k Expo
- rk ,expo
- R I Quebec
- rl , quebec
- R m Main
- rm , mai n
- Rn Robson Rn , robson
- Ro Pender Ro , pender

# **Legend for Points of Interest**

# , Legend for , points of , interest

- #1 Granville Mall
- #a ,Granville ,Mall
- # 2 Queen Elizabeth Theatre
- #b , Queen , Elizabeth , Theatre
- # 3 B.C. Place Stadium
- #c , , B4C4 , Place , Stadium
- # 4 Science World
- #d , Science , World
- # 5 Pacific Central Station
- #e , Pacific , Central , Station
- # 6 Gastown Steam Clock
- #f , Gastown , Steam , Clock
- # 7 Waterfront Centre
- #g ,Waterfront ,Centre
- # 8 Canada Place
- #h , Canada , Pl ace