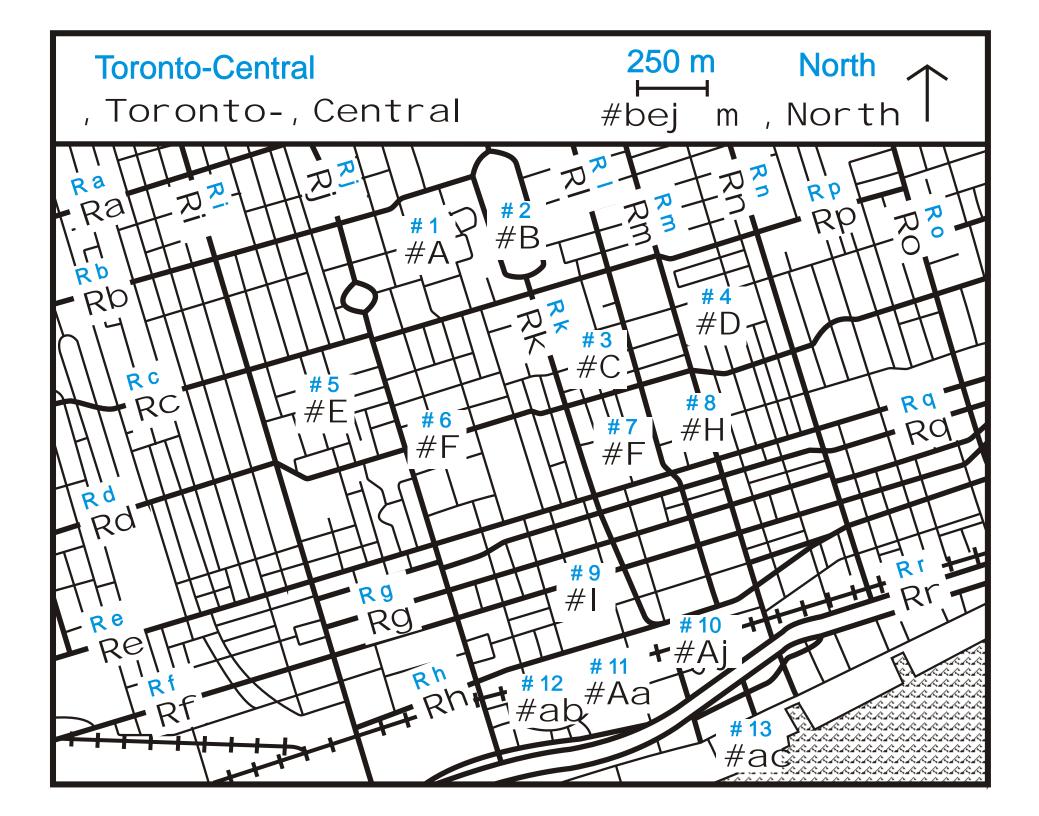

## Legend for Tactile Core / Tourist Maps

The following Tactile Map has been drawn with the aid of a legend using identifiers for all main roads, highways, and points of interest. To keep Braille and type to a minimum in size, identifiers beginning with the letter "R" are used for main roads and highways followed by sequential letters. The # sign followed by sequential numbers will identify points of interest.

, Legend for , tactile , core /, tourist
, maps

The following Tactile Map has been drawn with the aid of a legend using identifiers for all main roads, highways, and points of interest. To keep Braille and type to a minimum in size, identifiers beginning with the letter "R" are used for main roads and highways followed by sequential letters. The # sign followed by sequential numbers will identify points of interest.

### **Legend for Roads**

, Legend for , roads

```
Ra
    Bloor
Ra, Bloor
R b Harbord
Rb , Harbord
R c College
Rc , College
R d Dundas
Rd , Dundas
R e Queen
Re , Queen
R f King
Rf, King
R g Adelaide
Rg, Adel ai de
R h Front
Rh , Front
```

## **Legend for Roads**

, Legend for , roads

```
Ri
  Bathurst
ri , bathurst
R j Spadina
rj , spadi na
R k University
rk , uni versi ty
R I Bay
rl , Bay
R m Yonge
rm , yonge
R n Jarvis
Rn , Jarvis
R o Parliament
Ro , parliament
R p Carlton
Rp , carl ton
```

# **Legend for Roads**

, Legend for , roads

Rp Richmond Rp , Ri chmond Rr Gardiner

Rr, Gardiner

### **Legend for Points of Interest**

, Legend for , points of , interest

```
# 1 University of Toronto
    , University of , Toronto
# 2 Queen's Park
#b , Queen, 8s , Park
# 3 Hospital for Sick Children
#c , Hospital for , Sick , Children
# 4 Ryerson University
#d , Ryerson , Uni versi ty
# 5 Kensington Market
#e , Kensington , Market
  Chinatown
#6
#f , Chi natown
# 7 Toronto City Hall
#g , Toronto , City , Hall
     Eaton Centre
#8
#h , Eaton , Centre
```

### **Legend for Points of Interest**

, Legend for , points of , interest

```
#9 Roy Thompson Hall
#i , Roy , Thompson , Hall
#10 Union Station
#aj , Uni on , Stati on

#11 CN Tower
#aa , , C4N4 , Tower

#12 SkyDome
#ab , Sky, Dome

#13 Harbour Square
#ac , Harbour , Square
```