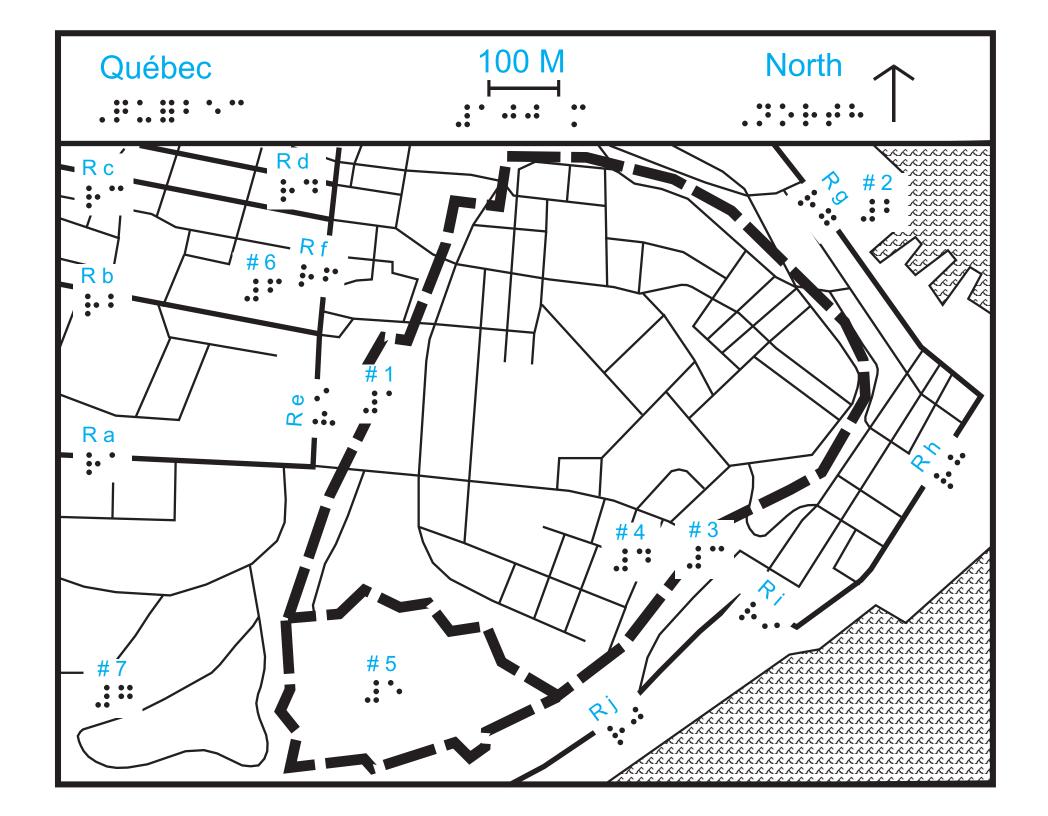

## Legend for Tactile Core / Tourist Maps

The following Tactile Map has been drawn with the aid of a legend using identifiers for all main roads, highways, and points of interest. To keep Braille and type to a minimum in size, identifiers beginning with the letter "R" are used for main roads and highways followed by sequential letters. The # sign followed by sequential numbers will identify points of interest.

## **Legend for Roads**

```
R a Grande-Allée E
R b René-Lévesque
St-Jean
Rc
R d D'Aiguillon
R e Honoré-Mercier
R f Dufferin-Montmorency
R g St-André
```

## **Legend for Roads**

```
Rh Dalhousie

Ri Marché Champlain

Rj Champlain
```

## **Legend for Points of Interest**

```
#1 Fortifications of Québec
#2 Old Port Market
# 3
 Funicular of Old Québec
# 4 Château Frontenac
# 5 The Citadel
# 6 National Assembly of Québec
```