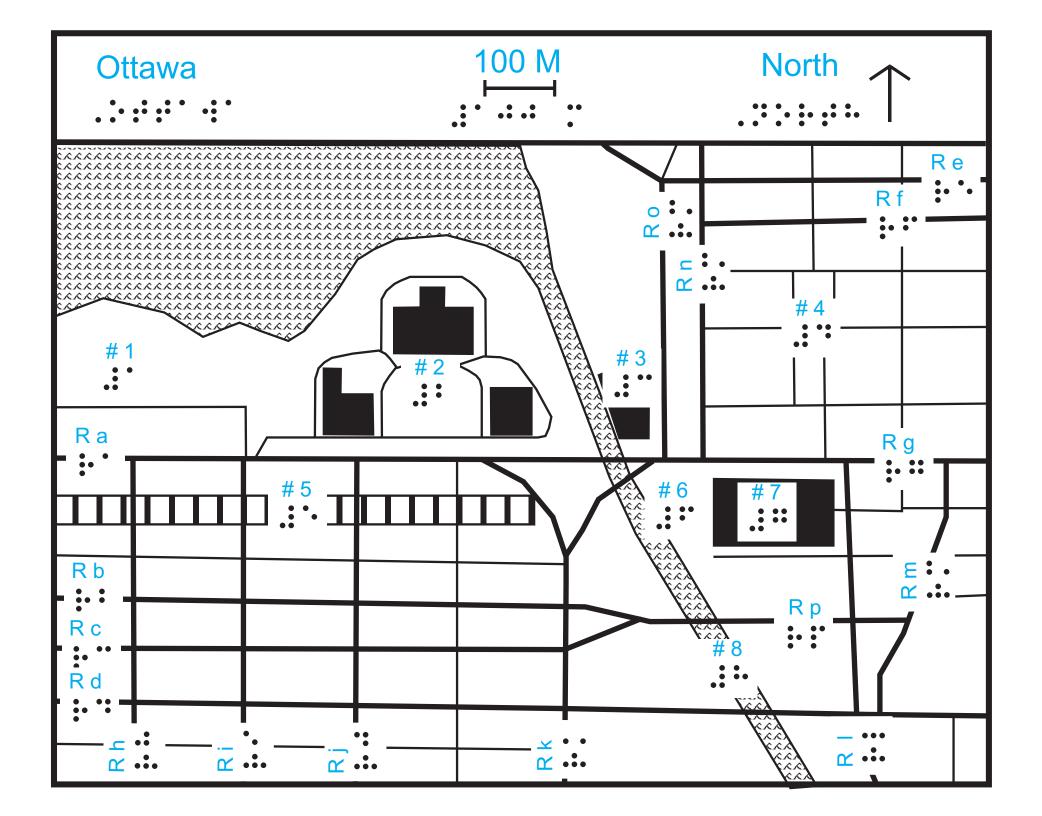

## Legend for Tactile Core / Tourist Maps

The following Tactile Map has been drawn with the aid of a legend using identifiers for all main roads, highways, and points of interest. To keep Braille and type to a minimum in size, identifiers beginning with the letter "R" are used for main roads and highways followed by sequential letters. The # sign followed by sequential numbers will identify points of interest.

## **Legend for Roads**

|   | • | • | •• | • | •• | •• | •• | • | •  |   | •  | • | • | •• | • |
|---|---|---|----|---|----|----|----|---|----|---|----|---|---|----|---|
|   | • | • | •• | • | •  | ٠  | •  | • | •• |   | •• | • |   | •  | • |
| • | • |   |    |   | •  |    |    | • | •  | • | •  | ٠ |   |    | • |

| R a | Wellington |
|-----|------------|
| R b | Albert     |

| Re   | St Pa | atrick |     |  |    |   |
|------|-------|--------|-----|--|----|---|
| •••• | • •   | • •    | ••• |  | •• | • |

| R f  | Murray |     |  |  |  |  |  |
|------|--------|-----|--|--|--|--|--|
| •••• | •••••  | ••• |  |  |  |  |  |

| Rg | Rideau    |    |
|----|-----------|----|
|    | • • • • • | •  |
| •  | • •       | •• |

| Rh   | Ken |   |    |     |
|------|-----|---|----|-----|
| •••• | •   | • | •• | ••• |
| •    | • • | • | •  | •   |

## **Legend for Roads**

|   | • | • | •• | • | •• | •• | •• | • | •  |   | •  | • | • | •• | • |
|---|---|---|----|---|----|----|----|---|----|---|----|---|---|----|---|
|   | • | • | •• | • | •  | •  | •  | • | •• |   | •• | • |   | •  | • |
| • | • |   |    |   | •  |    |    | • | •  | • | •  | • |   |    | • |

| Ri  | Bank<br>• • • • •     |
|-----|-----------------------|
| R j | O'Connor              |
| R k | Elgin                 |
| R I | Nicholas              |
| R m | Waller                |
| R n | Sussex                |
| R o |                       |
| Rp  | Mackenzie-King Bridge |

## **Legend for Points of Interest**

| # 1       | Supreme Court of Canada |
|-----------|-------------------------|
| ••<br># 2 | Parliament Buildings    |
| •••       |                         |
| # 3       | Chateau Laurier         |
| # 4       | Byward Market           |
| •••       |                         |
| # 5       | Sparks Street Mall      |
| #6        | National Arts Centre    |
| •••       |                         |
| # 7       | Rideau Centre           |
|           |                         |
| # 8       | Rideau Canal            |
| ••••      |                         |