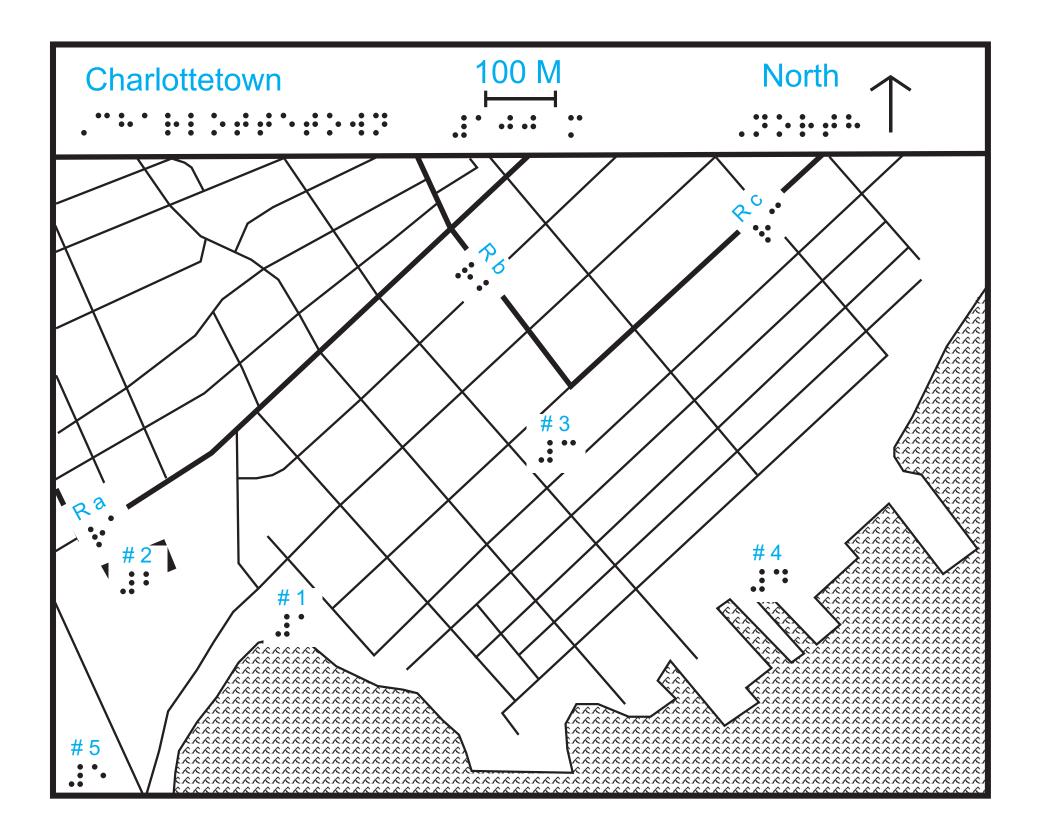

## **Legend for Roads**

```
R a Euston

R b University

R c Grafton
```

## **Legend for Points of Interest**

```
# 1 Beaconsfield Historic House

# 2 Fanningbank

# 3 Province House

# 4 Historic Charlottetown Waterfront

# 5 Victoria Park
```