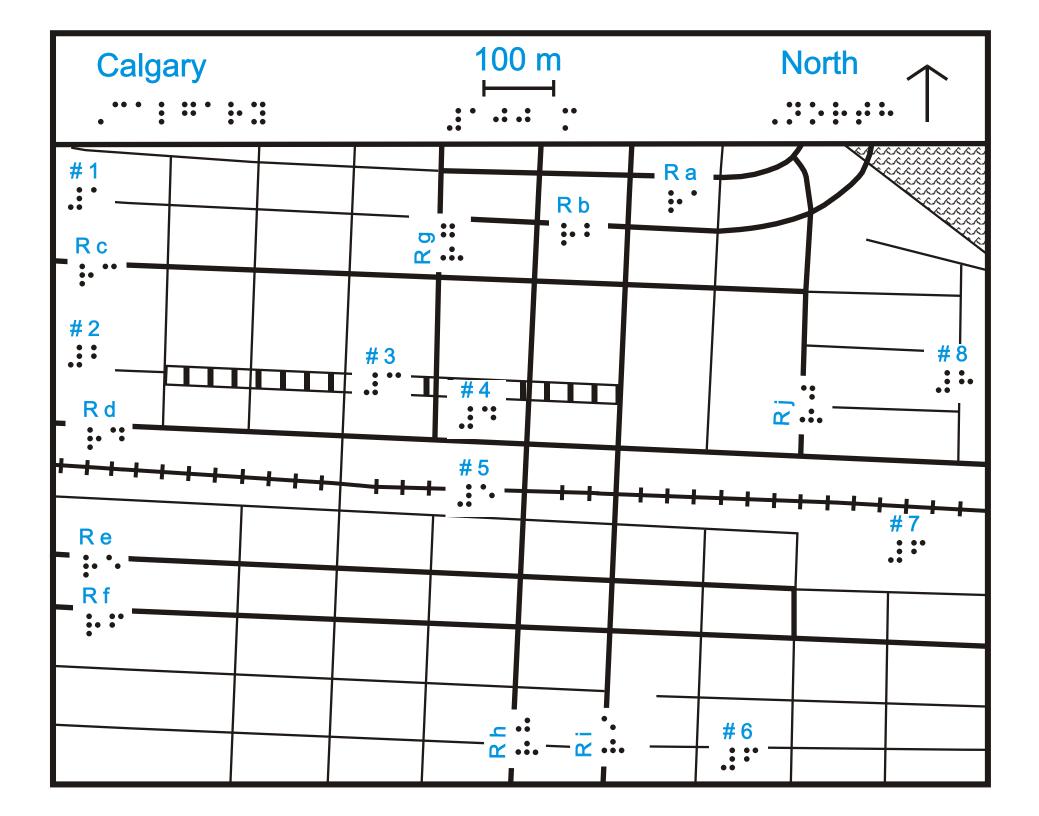

## **Legend for Roads**

```
Ra 4th Avenue
R b 5th Avenue
R c 6th Avenue
R d 9th Avenue
Re 11th Avenue
R f 12th Avenue
R g Centre Street
```

## **Legend for Roads**

```
Rh Macleod Trail

Ri 4th Street
```

## **Legend for Points of Interest**

```
# 1 Sports Hall of Fame
 #2 Eaton Centre
# 3 Steven Avenue Mall
 #4 Glen Bow Museum
# 5 Calgary Tower
# 6 Victoria Park/Stampede
#7 Victoria Park
# 8 Fort Calgary Historic Park
```