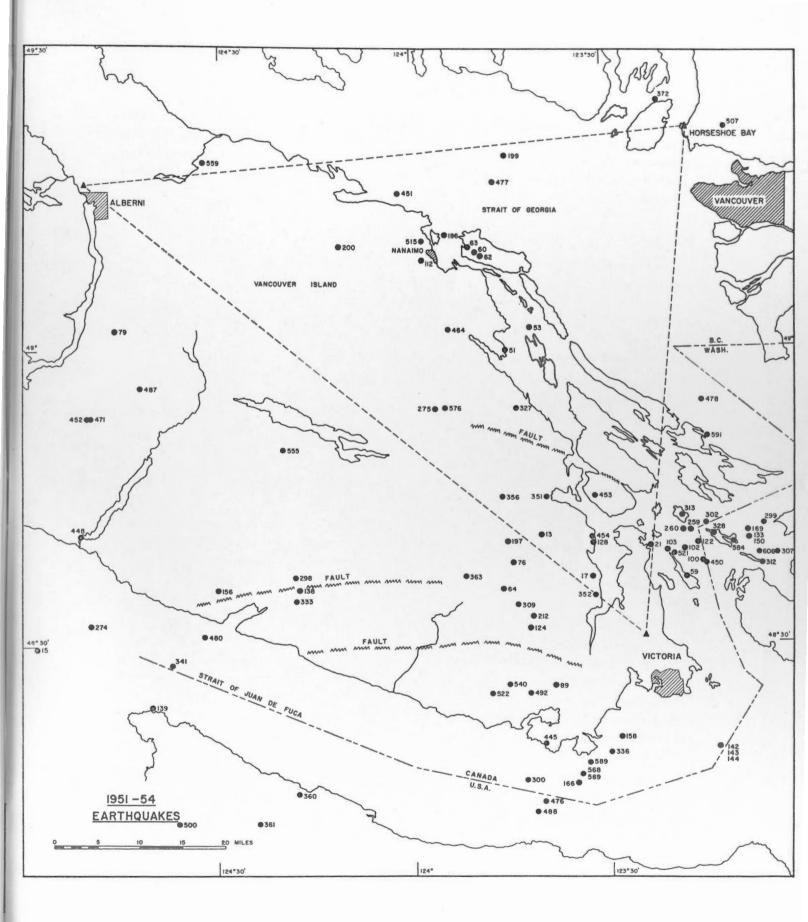

#### EPICENTRE LOCATIONS

Table 2 lists the carthquakes recorded on the network stations from August 6 until the end of 1951. Those earthquakes which have been recorded on all three stations have been located as accurately as possible. The few tremors which appear to be associated with the edge of the continental shelf in the Pacific Ocean are not as precisely located as are those within the triangle of the stations. However, the Pacific earthquakes are occasionally located by the United States Coast and Geodetic Survey epicentre program. Those earthquakes south of Victoria, and out of the triangle, cannot be precisely located from Canadian data alone.