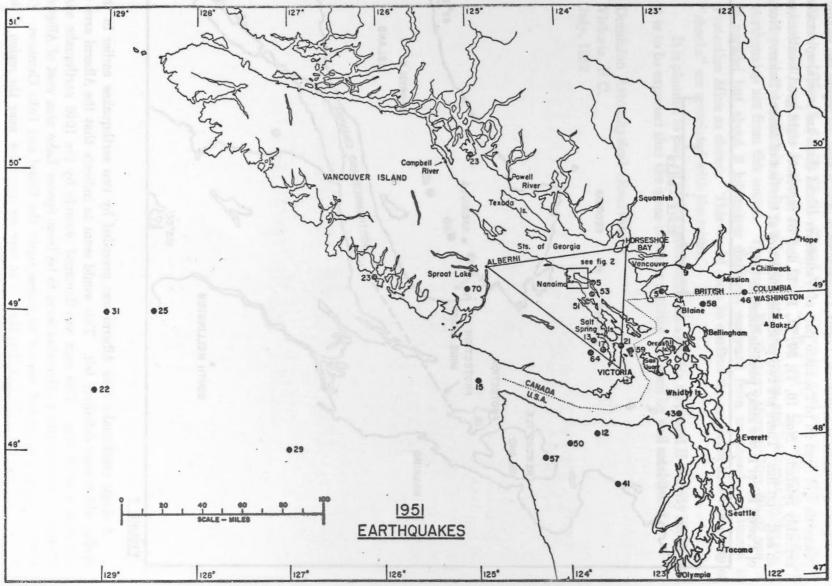

The pertinent information on the three British Columbia stations is given in Table 1.

# TABLE 1

Victoria: August 1st to December 31st inclusive

(V)  $\varphi = 48^{\circ} 31' 14'' \text{ N.}$  $\lambda = 123^{\circ} 24' 56'' \text{ W.}$ 

Benioff short-period vertical seismograph.

Horseshoe

Bay: August 6th to December 31st inclusive

(HB)  $\varphi = 49^{\circ} 22' 39'' \text{ N.}$  $\lambda = 123^{\circ} 16' 33'' \text{ W.}$ 

> Willmore-Sharpe north-south, east-west, and vertical component shortperiod seismographs.

Alberni: August 11th to December 31st inclusive

(A)  $\varphi = 49^{\circ} 16' 14'' \text{ N.}$  $\lambda = 124^{\circ} 49' 18'' \text{ W.}$ 

Willmore-Sharpe north-south, east-west, and vertical component short-period seismographs.

#### EPICENTRE LOCATIONS

Table 2 lists the carthquakes recorded on the network stations from August 6 until the end of 1951. Those earthquakes which have been recorded on all three stations have been located as accurately as possible. The few tremors which appear to be associated with the edge of the continental shelf in the Pacific Ocean are not as precisely located as are those within the triangle of the stations. However, the Pacific earthquakes are occasionally located by the United States Coast and Geodetic Survey epicentre program. Those earthquakes south of Victoria, and out of the triangle, cannot be precisely located from Canadian data alone.