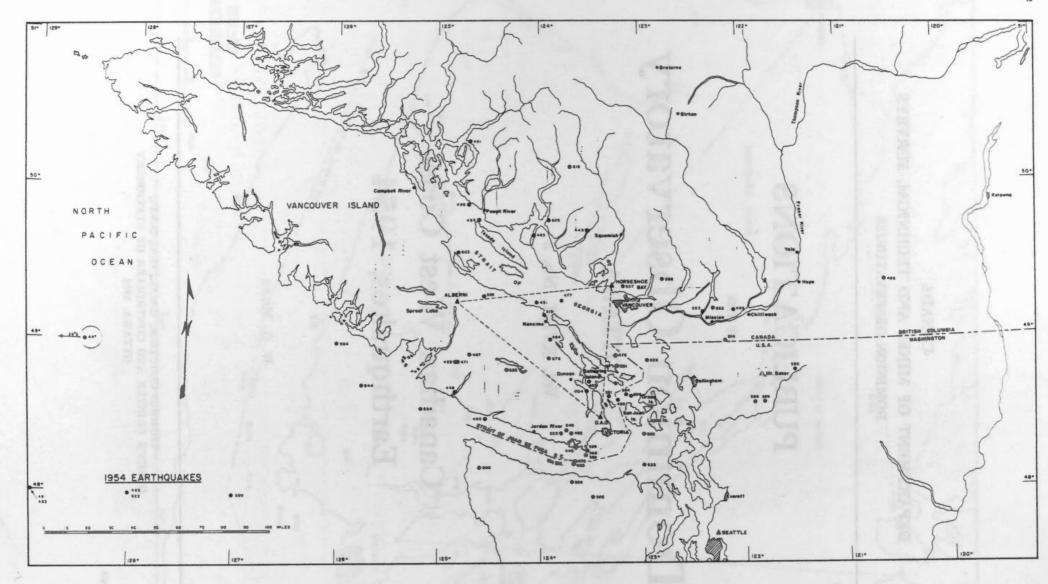

#### EPICENTRE LOCATIONS

Table 2 lists the carthquakes recorded on the network stations from August 6 until the end of 1951. Those earthquakes which have been recorded on all three stations have been located as accurately as possible. The few tremors which appear to be associated with the edge of the continental shelf in the Pacific Ocean are not as precisely located as are those within the triangle of the stations. However, the Pacific earthquakes are occasionally located by the United States Coast and Geodetic Survey epicentre program. Those earthquakes south of Victoria, and out of the triangle, cannot be precisely located from Canadian data alone.