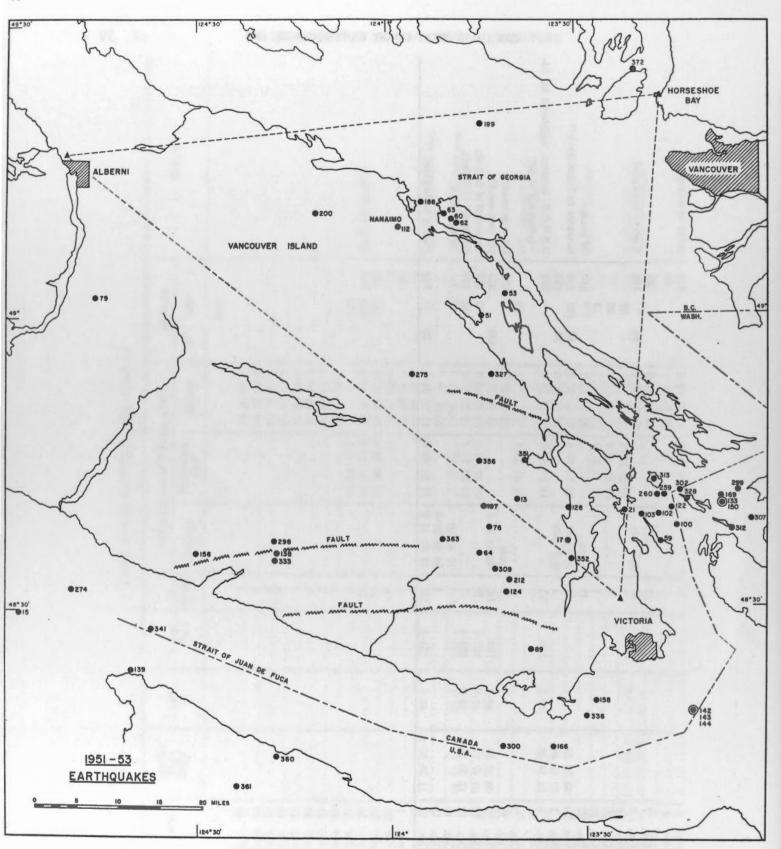

#### EPICENTRE LOCATIONS

Table 2 lists the carthquakes recorded on the network stations from August 6 until the end of 1951. Those earthquakes which have been recorded on all three stations have been located as accurately as possible. The few tremors which appear to be associated with the edge of the continental shelf in the Pacific Ocean are not as precisely located as are those within the triangle of the stations. However, the Pacific earthquakes are occasionally located by the United States Coast and Geodetic Survey epicentre program. Those earthquakes south of Victoria, and out of the triangle, cannot be precisely located from Canadian data alone.