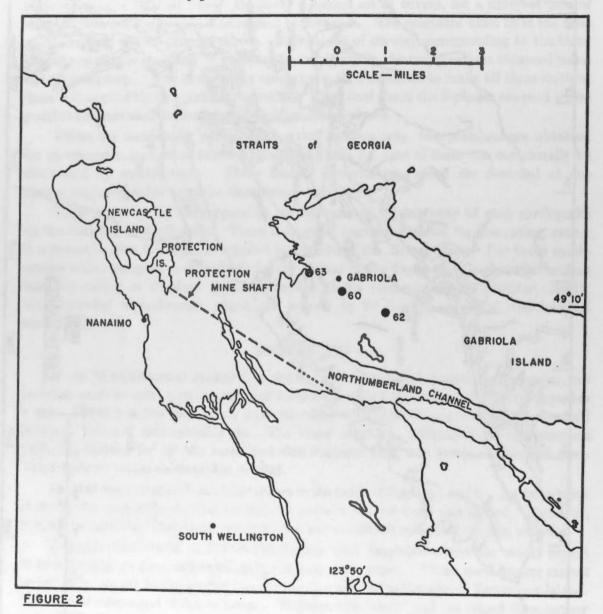

#### EPICENTRE LOCATIONS

Table 2 lists the carthquakes recorded on the network stations from August 6 until the end of 1951. Those earthquakes which have been recorded on all three stations have been located as accurately as possible. The few tremors which appear to be associated with the edge of the continental shelf in the Pacific Ocean are not as precisely located as are those within the triangle of the stations. However, the Pacific earthquakes are occasionally located by the United States Coast and Geodetic Survey epicentre program. Those earthquakes south of Victoria, and out of the triangle, cannot be precisely located from Canadian data alone.