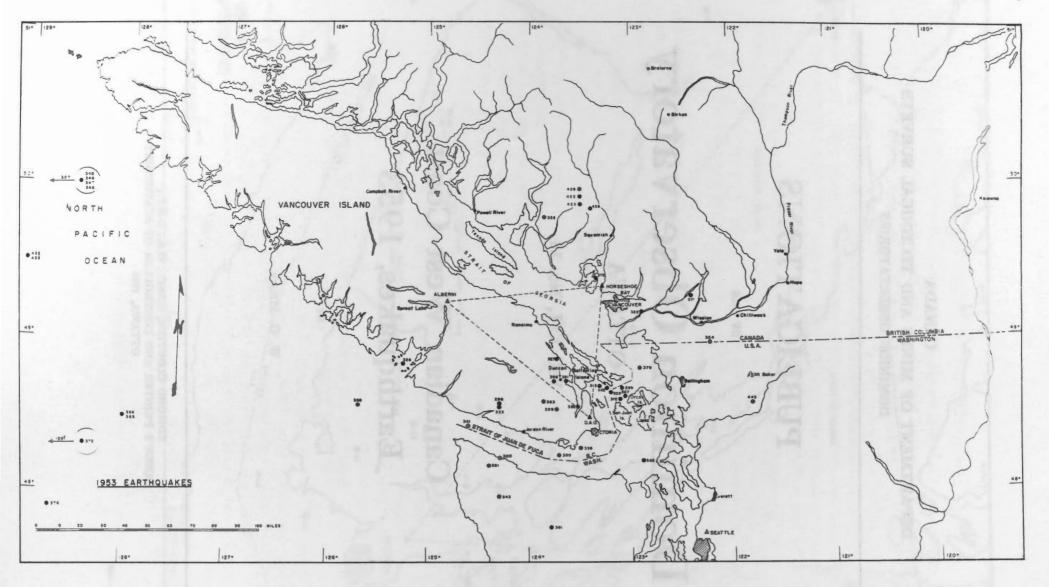

#### EPICENTRE LOCATIONS

Table 2 lists the carthquakes recorded on the network stations from August 6 until the end of 1951. Those earthquakes which have been recorded on all three stations have been located as accurately as possible. The few tremors which appear to be associated with the edge of the continental shelf in the Pacific Ocean are not as precisely located as are those within the triangle of the stations. However, the Pacific earthquakes are occasionally located by the United States Coast and Geodetic Survey epicentre program. Those earthquakes south of Victoria, and out of the triangle, cannot be precisely located from Canadian data alone.

The pertinent information on the three British Columbia stations is given in Table 1.