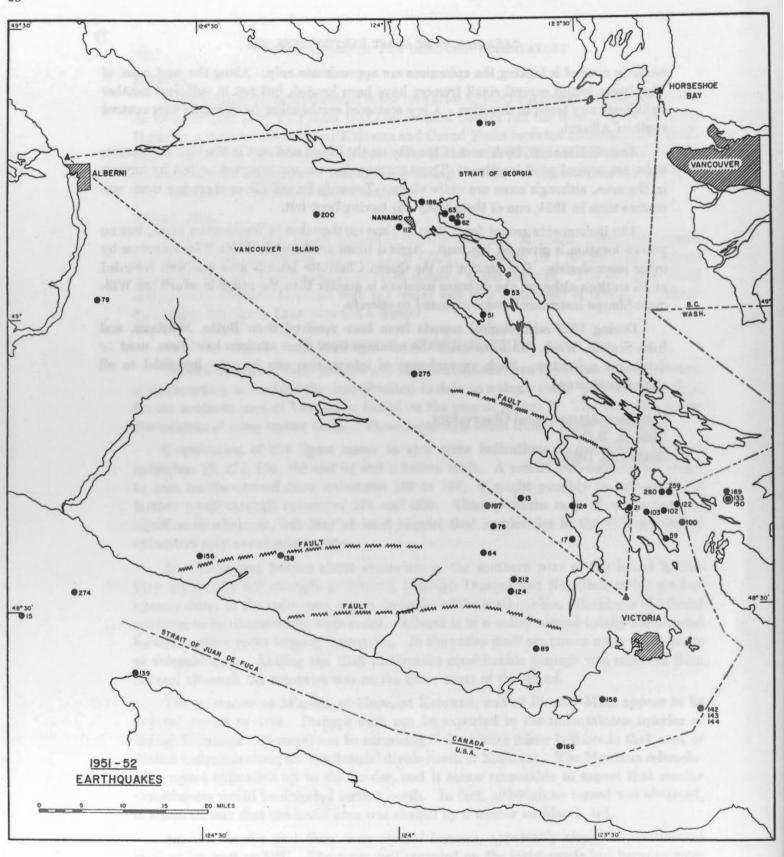

icentres than in 1951, one of them (July 15) having been felt.

The instruments record from time to time earthquakes in Washington State, but no precise location is given on the map. Arrival times are listed in Table 2 for reference by other seismologists. One tremor in the Queen Charlotte Islands area was well recorded at all stations although the distance involved is greater than the range in which the Willmore-Sharpe instruments were expected to operate.

During 1952 seismological reports have been received from Butte, Montana, and from Seattle, Wash. In some cases the readings from these stations have been used to determine epicentres. Such an exchange of information can be very beneficial to all stations concerned.

Dominion Astrophysical Observatory, Victoria, B.C. August 20, 1953.



# CANADA DEPARTMENT OF MINES AND TECHNICAL SURVEYS DOMINION OBSERVATORIES

# **PUBLICATIONS**

OF THE

# **Dominion Observatory**

**OTTAWA** 

Vol. XVI, No. 13

# Canadian West Coast Earthquakes, 1953

BY

W. G. MILNE



# Canadian West Coast Earthquakes, 1953

W. G. Milne

### ABSTRACT

In 1951 the Dominion Observatory began a program of studying the earthquakes of southwestern British Columbia. The present paper lists 150 earthquakes recorded during 1953; this brings to 443 the number of tremors recorded since the inception of the program in August, 1951. The new epicentres are tabulated and plotted on a map of southwestern British Columbia. A detailed map of south Vancouver Island shows all the epicentres recorded in this area throughout the program.

The paper also gives the details