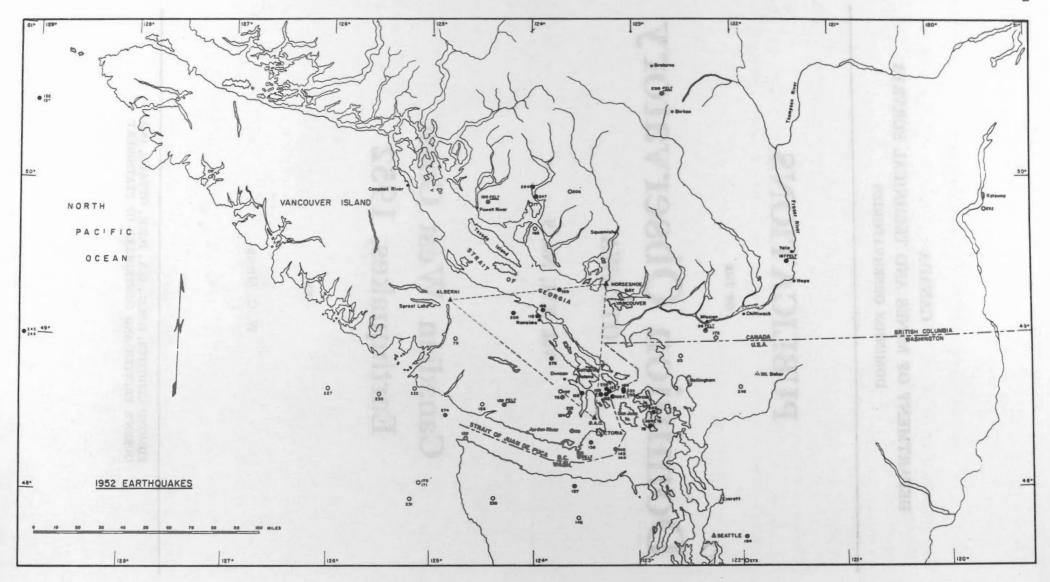

onfirm the suspicion that this group of "shocks" are associated with the mines.

It is planned to plot all future earthquakes on a similar map, and if activity continues, it is to be expected that the areas of major activity will soon be well established.

Dominion Astrophysical Observatory Victoria, B.C. July, 1952 to rest about 1 decrees made from the product of the country of th

absentions greates it has some salingle of conference of the talky of bosonic soft.

Occiliation Astrophysical Observatory Platform B.C.

A second mathematic place (though any second and second

# CANADA DEPARTMENT OF MINES AND TECHNICAL SURVEYS DOMINION OBSERVATORIES

# **PUBLICATIONS**

OF THE

# **Dominion Observatory**

**OTTAWA** 

Vol. XVI, No. 9

# Canadian West Coast Earthquakes, 1952

BY

W. G. MILNE



# Canadian West Coast Earthquakes, 1952

B

W. G. Milne

#### ABSTRACT

Local earthquakes recorded on the seismographs at Victoria, Alberni and Horseshoe Bay, British Columbia are tabulated, continuing a listing begun in 1951. Those twelve carthquakes which were felt are discussed separately. Epicentres are plotted on two maps, the first showing 1952 epicentres on a map of southern British Columbia, the second showing epicentres for both 1951 and 1952 shocks on a map of southern Vancouver Island. While it is yet too early to draw definite conclusions there appears to be a tendency for the epicentres to lie along definite lines, some of which coincide with known faults.

### INTRODUCTION

An enlarged program for the study of West Coast earthquakes was begun in August, 1951. New stations w