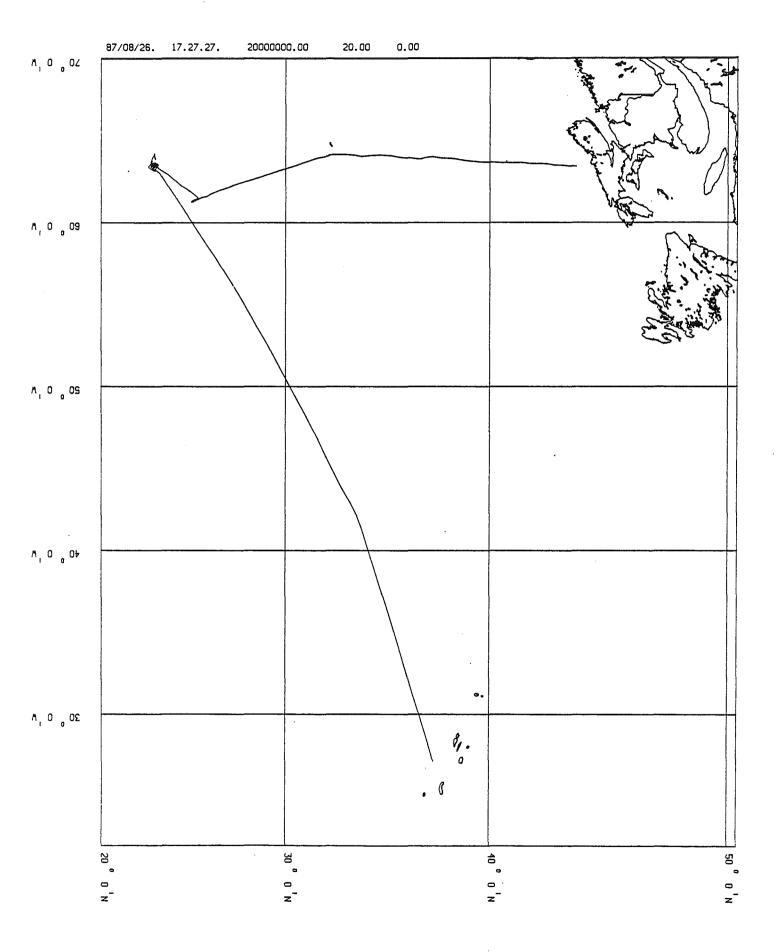

#### INTRODUCTION

Data Section is a part of the Program Support Subdivision (PSS) of the Atlantic Geoscience Centre. This group provides the safe archiving and cataloguing of the Atlantic Geoscience Centre's Data Collections and Holdings. This report provides an index to all geophysical records (3.5/12 kHz bathymetry, sparker, airgun seismic) collected during cruise 82018 (Figure 1).