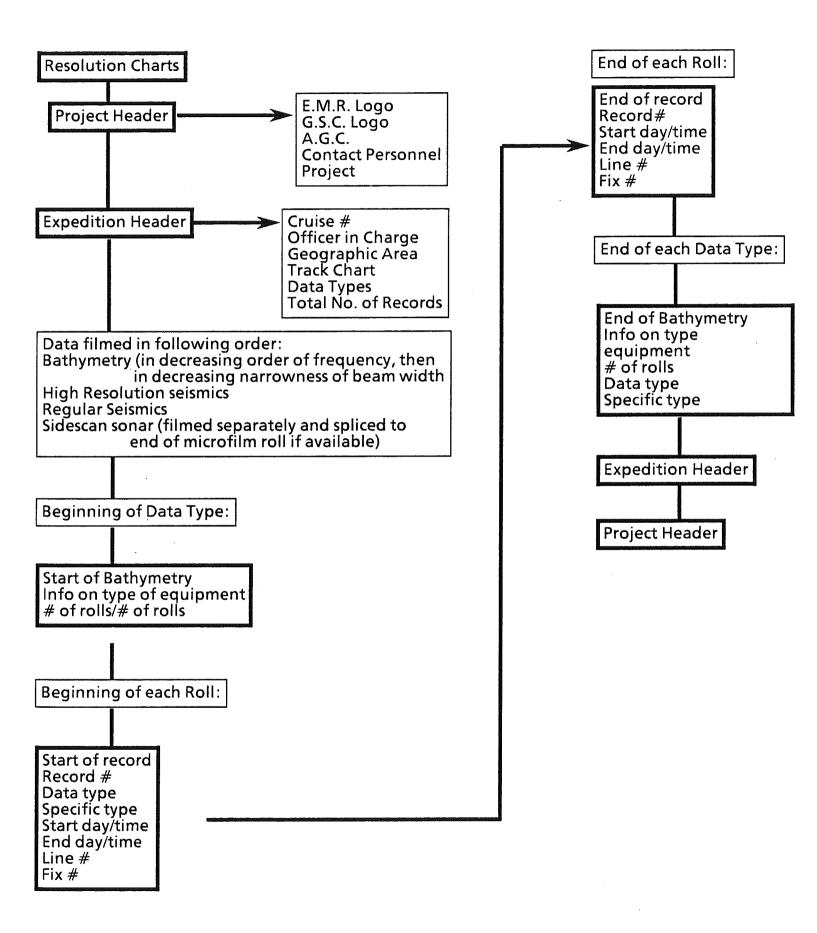

#### **DATA SOURCES**

The information gathered together for this microfilimg geophysical records project have been mainly derived from cruise reports, Department of Fisheries and Oceans cruise summary documentation, and external agencies. This information has then been checked and verified against record holdings including such information as collector and vessel, geographic area, Julian day together with start and end times of collection, line number, tape number and recorder type. The Record Inventory data base, utilizing micro-computer based dBase III plus software, contains all record/tape/log/navigation data for all analog tapes, catalogues/indices, and records obtained on more than 375 cruises obtained by or for the Atlantic Geoscience Centre since 1963. All microfilmed records have been routinely filmed according to the flow chart in Appendix I.

#### APPENDIX I FLOW CHART